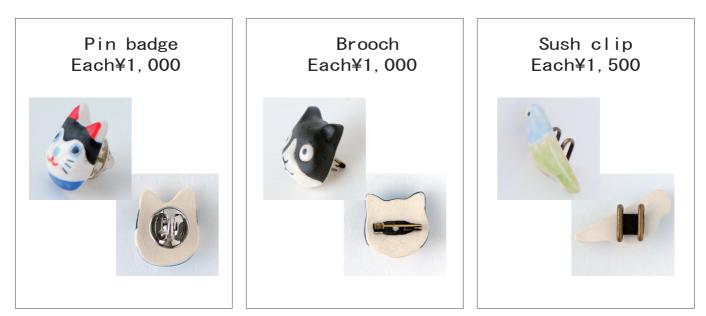

## You can choose pin badges, brooches, such clips from the main body list.

Some items are only available as pin badges.

\*As each product is handcrafted, the colors, shapes, sizes and face looks could be different from the images.

\*The listed price does not include tax.

Shipping unit: 1 each Pottery & Metal fittings