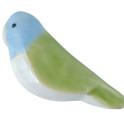

Java sparrow 005-51: Pin badge -52: Brooch -53: Sush clip

Yellow butterfly 039-51: Pin badge -52: Brooch -53: Sush clip

Owl 006-51: Pin badge -52: Brooch -53: Sush clip

Purple butterfly 040-51: Pin badge -52: Brooch -53: Sush clip