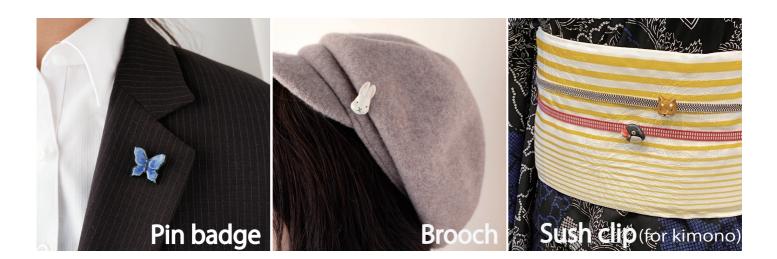

## Pinbadge · Brooch · Sush clip (for kimono)

Duck 020-51: Pin badge -52: Brooch -53: Sush clip

Parakeet 001-51: Pin badge -52: Brooch -53: Sush clip

Sparrow 002-51: Pin badge -52: Brooch -53: Sush clip

The size of the photo is almost the same as the actual size.