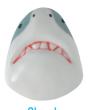

Shark 055-51: Pin badge -52: Brooch -53: Sush clip

Sea otter 059-51: Pin badge -52: Brooch -53: Sush clip

Sea turtle 056-51: Pin badge -52: Brooch -53: Sush clip

Seal 060-51: Pin badge -52: Brooch -53: Sush clip