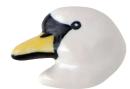

Swan 027-51: Pin badge -52: Brooch -53: Sush clip

Blue butterfly 037-51: Pin badge -52: Brooch -53: Sush clip

Black swan 028-51: Pin badge -52: Brooch -53: Sush clip

Pink butterfly 038-51: Pin badge -52: Brooch -53: Sush clip