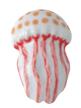

Penguin 057-51: Pin badge -52: Brooch -53: Sush clip

Blowfish 061-51: Pin badge -52: Brooch -53: Sush clip

Red jellyfish 044-51: Pin badge -52: Brooch -53: Sush clip

Dolphin 062-51: Pin badge -52: Brooch -53: Sush clip